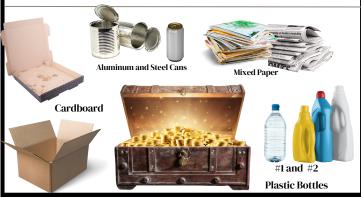

## The antonym is Trash

- RECYCLE these items, they still have value, please do not put them in the trash to be buried in the landfill.
- TWIN THE BIN put a recycling can or box next to the trash can
- TOSS ALL of these items can go in one recycling can, no need to separate.
- LEAVE IT LOOSE please do not bag your recyclables.
- DO NOT MIX WITH TRASH: mixing trash with recyclables contaminates the whole and must be buried in the landfill.