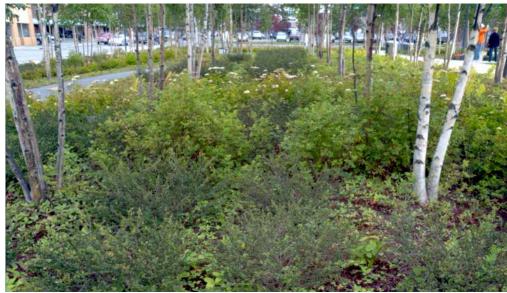

## **Planting Options**

Raingarden with native perennials

ANC Museum style with native plants

Low Shrubs and Groundcovers - 'Nuuk' Potentilla

Native Trees - Birch, Larch

Ornamental Trees - Crabapple

Low Shrubs - Spiraea (low maintenance)