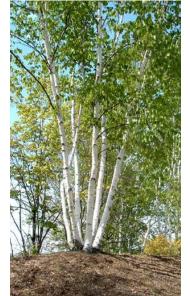

## **Planting Options**

Raingarden with native perennials

ANC Museum style with native plants

Low Shrubs and Groundcovers - 'Nuuk' Potentilla

Native Trees - Birch, Larch

Ornamental Trees - Crabapple

Low Shrubs - Spiraea (low maintenance)