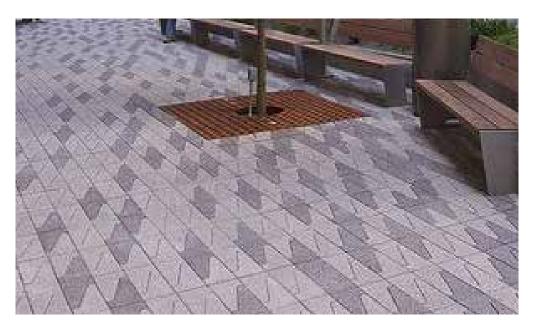

## **Plaza Paving Options**

Scoring forming patterns

Stamped concrete

Multi-colored pavers

Single shape with different colors forming patterns

Various shapes forming the pattern

Inlays forming patterns