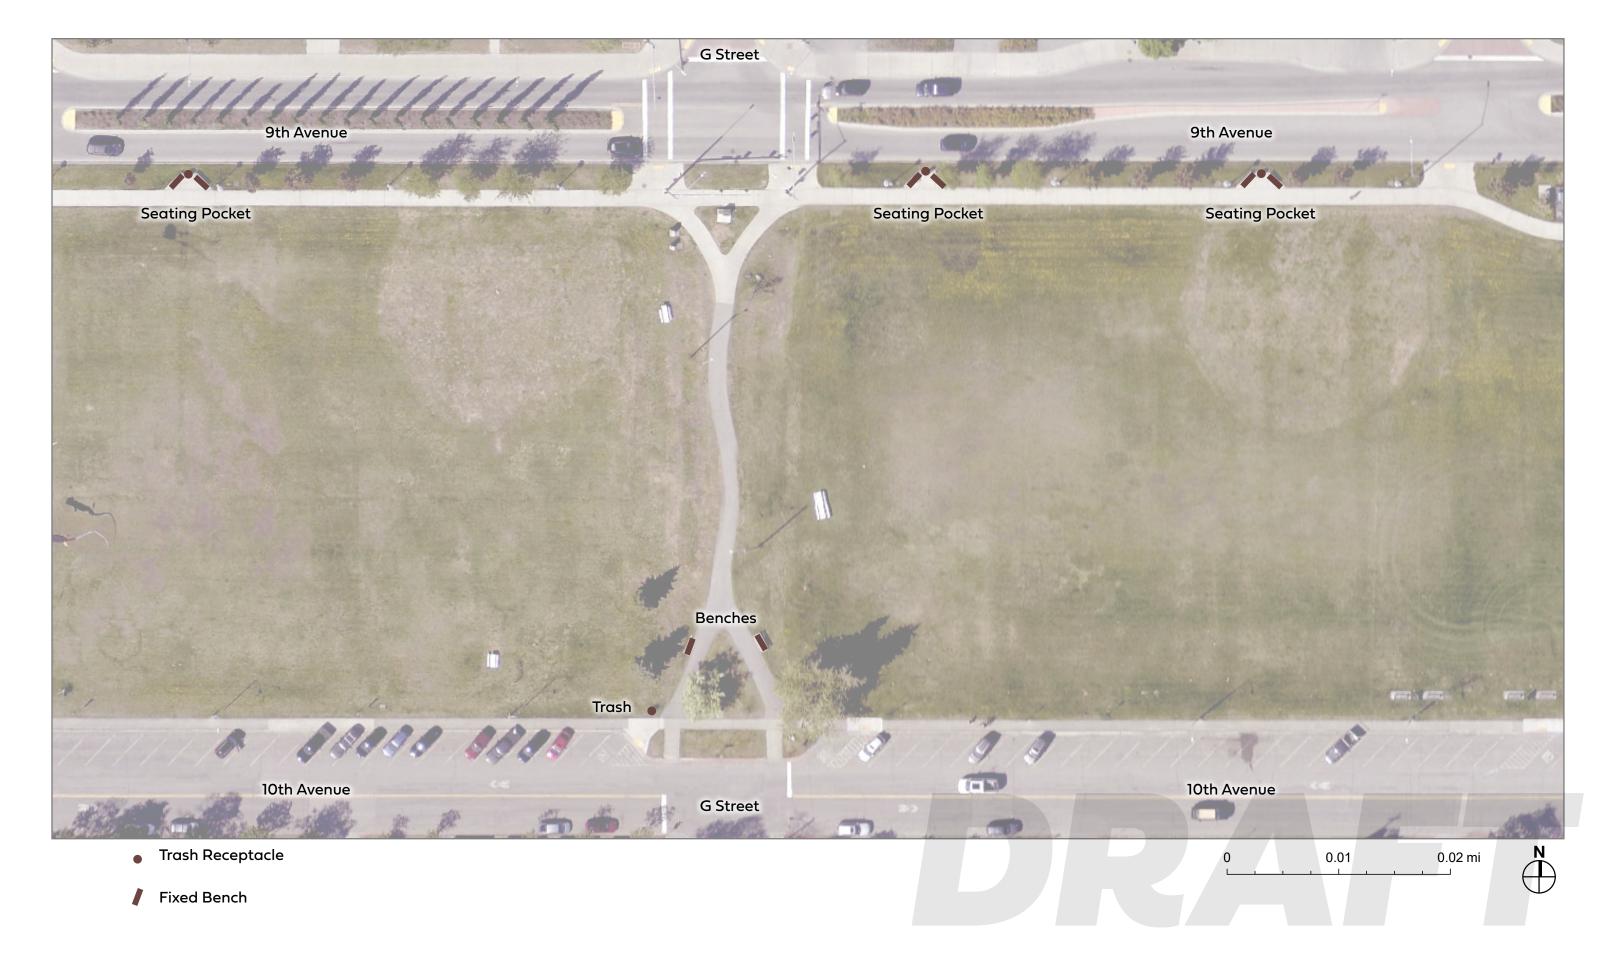

g Options**



Granite



CPTED designed furnishings and site features



Entire bench lit (winter interest)



Gabion wall with wood top for seating



Boulders integrated into landscape



Boulder/rock seating integrated in paving

## **Lighting Options**



Holiday or Catenary Lighting



Projected lighting could achieve various surface patterns



Entire bench lit (Winter interest)



Benches with integrated lighting



Concrete with integrated lighting



Low bollard lighting

## **Planting Options**



Raingarden with native perennials



ANC Museum style with native plants



Low Shrubs and Groundcovers - 'Nuuk' Potentilla



Native Trees - Birch, Larch



Ornamental Trees - Crabapple



Low Shrubs - Spiraea (low maintenance)



# DELANEY PARK MASTER PLAN EXCERPT