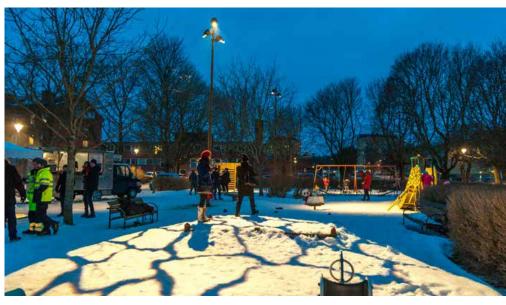

## **Lighting Options**

Holiday or Catenary Lighting

Projected lighting could achieve various surface patterns

Entire bench lit (Winter interest)

Benches with integrated lighting

Concrete with integrated lighting

Low bollard lighting