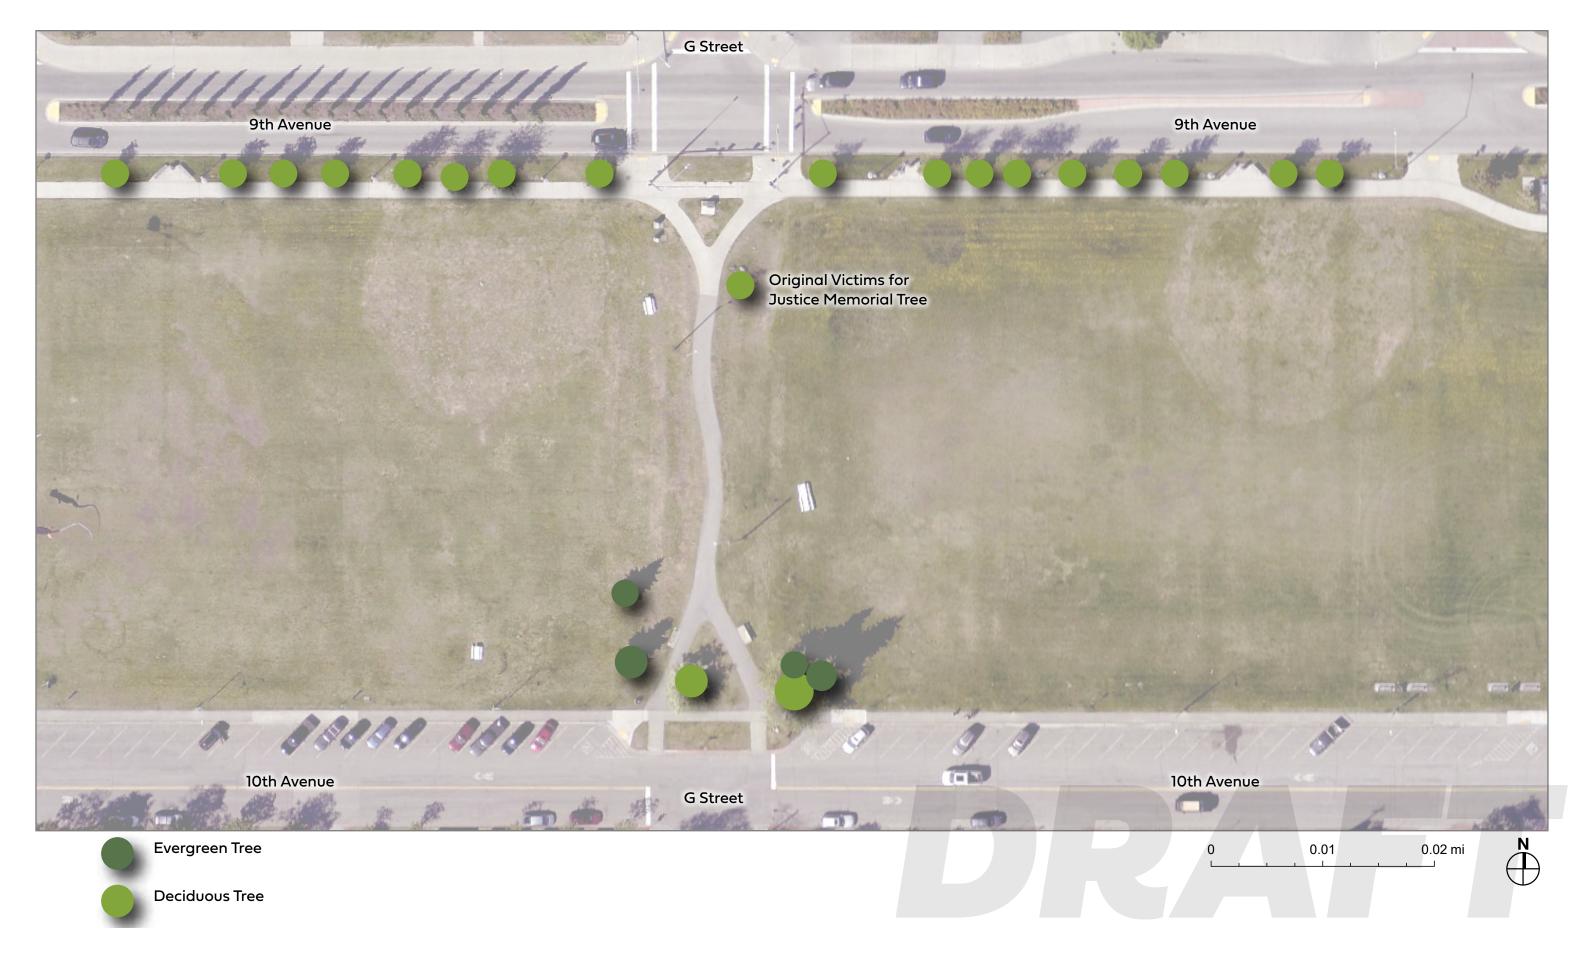

ating Options**



Granite



CPTED designed furnishings and site features



Entire bench lit (winter interest)



Gabion wall with wood top for seating



Boulders integrated into landscape



Boulder/rock seating integrated in paving

## **Lighting Options**



Holiday or Catenary Lighting



Projected lighting could achieve various surface patterns



Entire bench lit (Winter interest)



Benches with integrated lighting



Concrete with integrated lighting



Low bollard lighting

## **Planting Options**



Raingarden with native perennials



ANC Museum style with native plants



Low Shrubs and Groundcovers - 'Nuuk' Potentilla



Native Trees - Birch, Larch



Ornamental Trees - Crabapple



Low Shrubs - Spiraea (low maintenance)



# DELANEY PARK MASTER PLAN EXCERPT