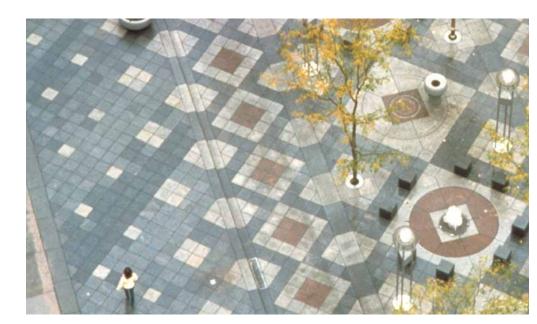

## **Plaza Paving Options**

Scoring forming patterns

Stamped concrete

Multi-colored pavers

Single shape with different colors forming patterns

Various shapes forming the pattern

Inlays forming patterns