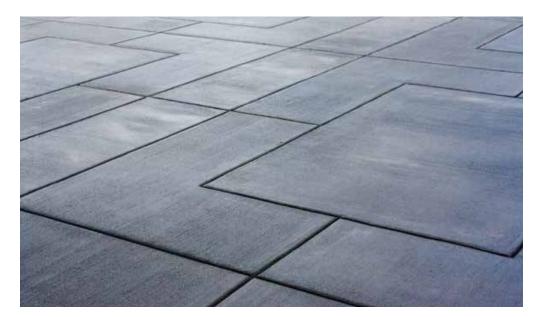

## **Plaza Paving Options**

Scoring forming patterns

Stamped concrete

Multi-colored pavers

Single shape with different colors forming patterns

Various shapes forming the pattern

Inlays forming patterns