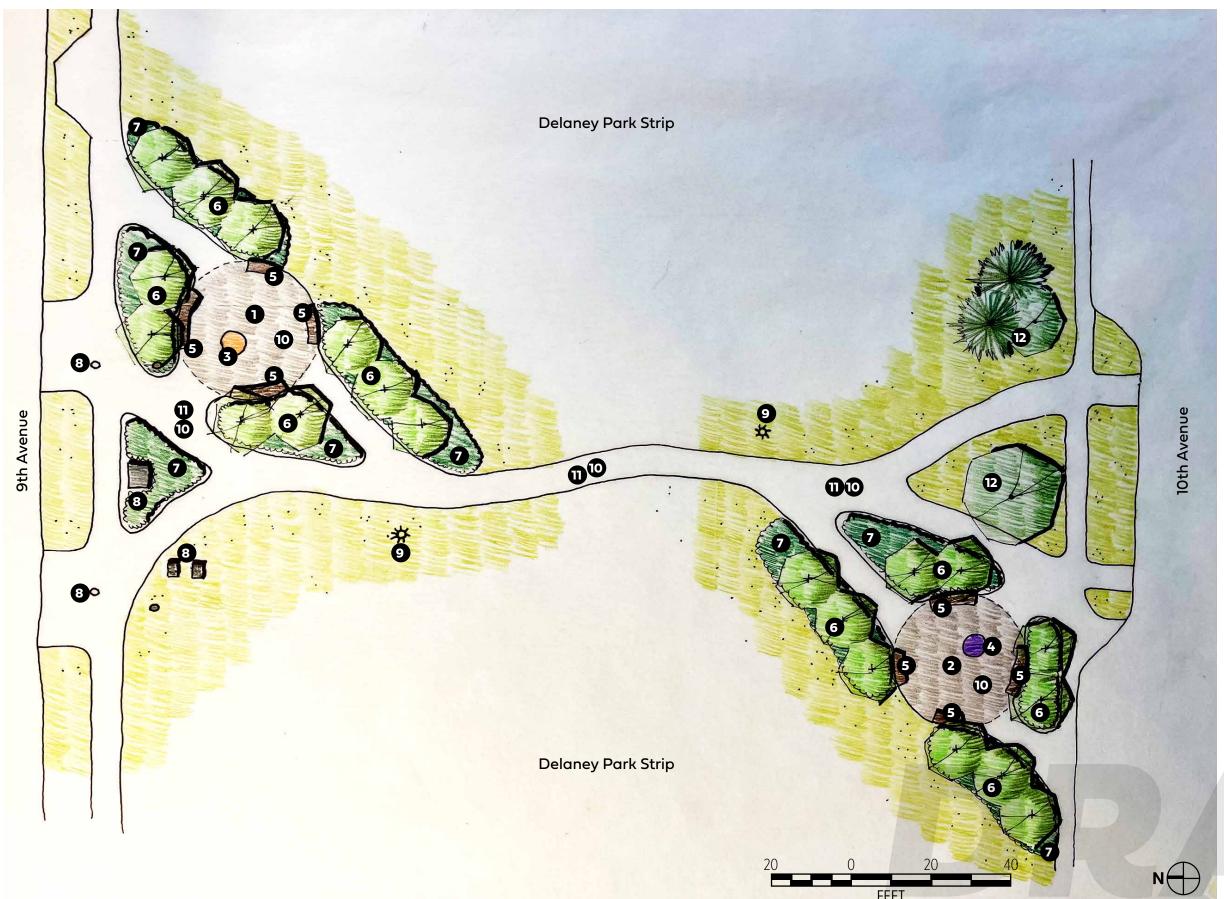

- North Plaza
- 2 South Plaza
- 3 North Plaza 1% for Art
- 4 South Plaza Art
- **5** Seat-wall
- 6 Ornamental Trees
- Low Ornamental Perennial Plantings
- 8 Utilities to remain
- 9 Existing Site Lighting
- Decorative Paving
- Allan E. Tesche Pathway
- 2 Existing Trees to Remain