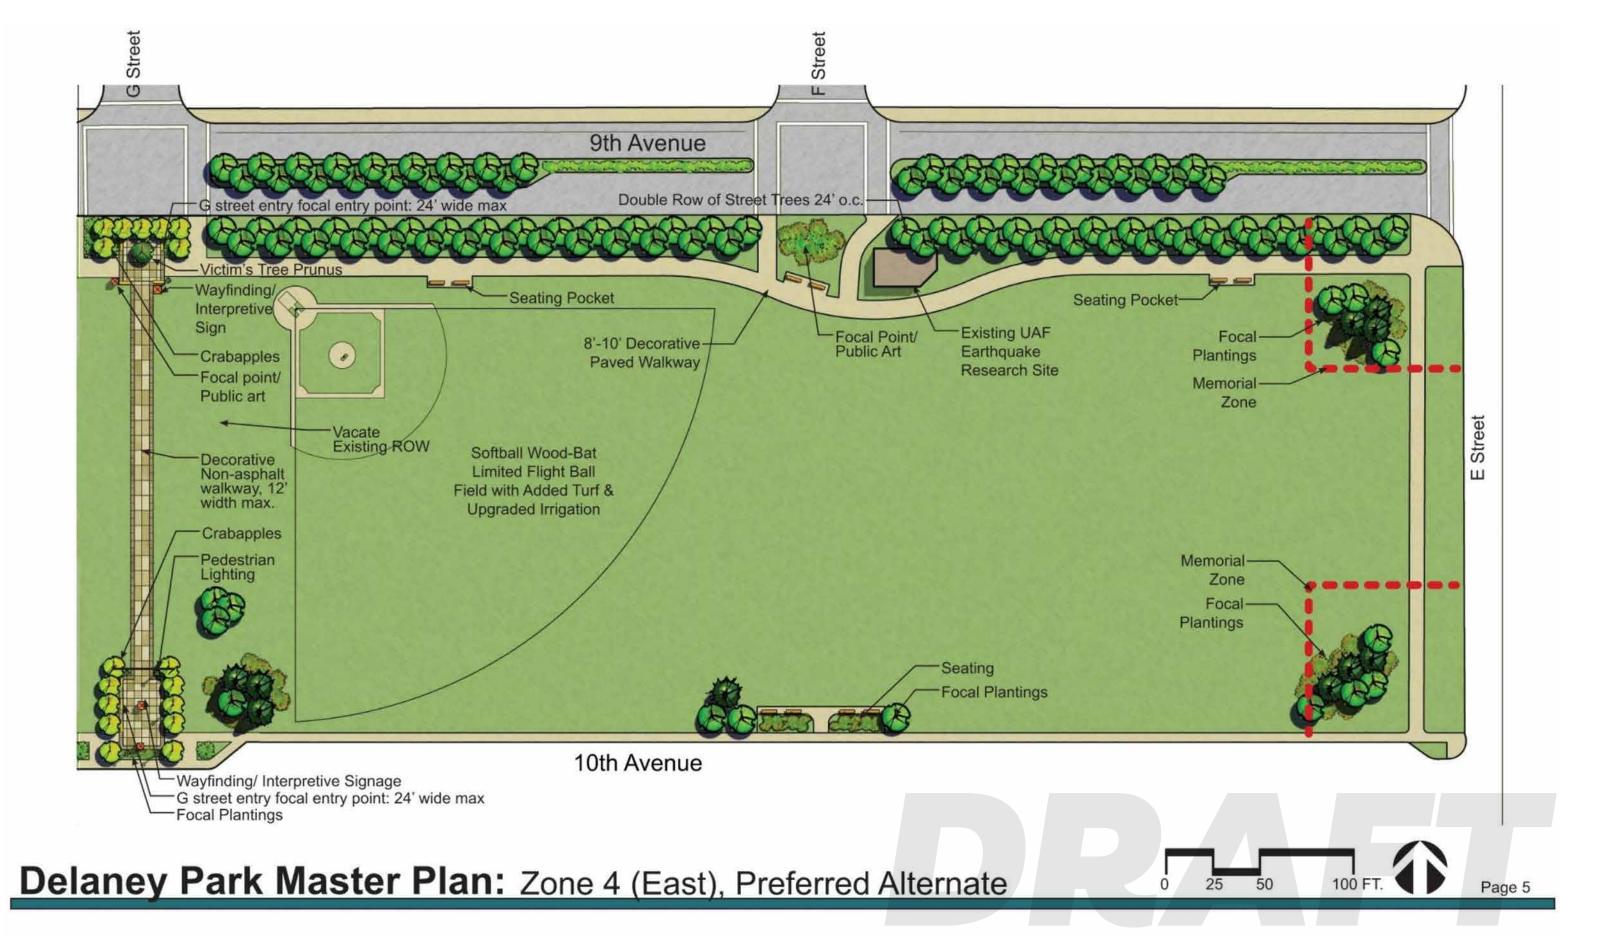

- North Plaza
- 2 South Plaza
- 3 North Plaza 1% for Art
- 4 South Plaza Art
- **5** Seat-wall
- 6 Ornamental Trees
- Low Ornamental Perennial Plantings
- 8 Utilities to remain
- 9 Existing Site Lighting
- Decorative Paving
- Allan E. Tesche Pathway
- 2 Existing Trees to Remain

# DELANEY PARK MASTER PLAN EXCERPT