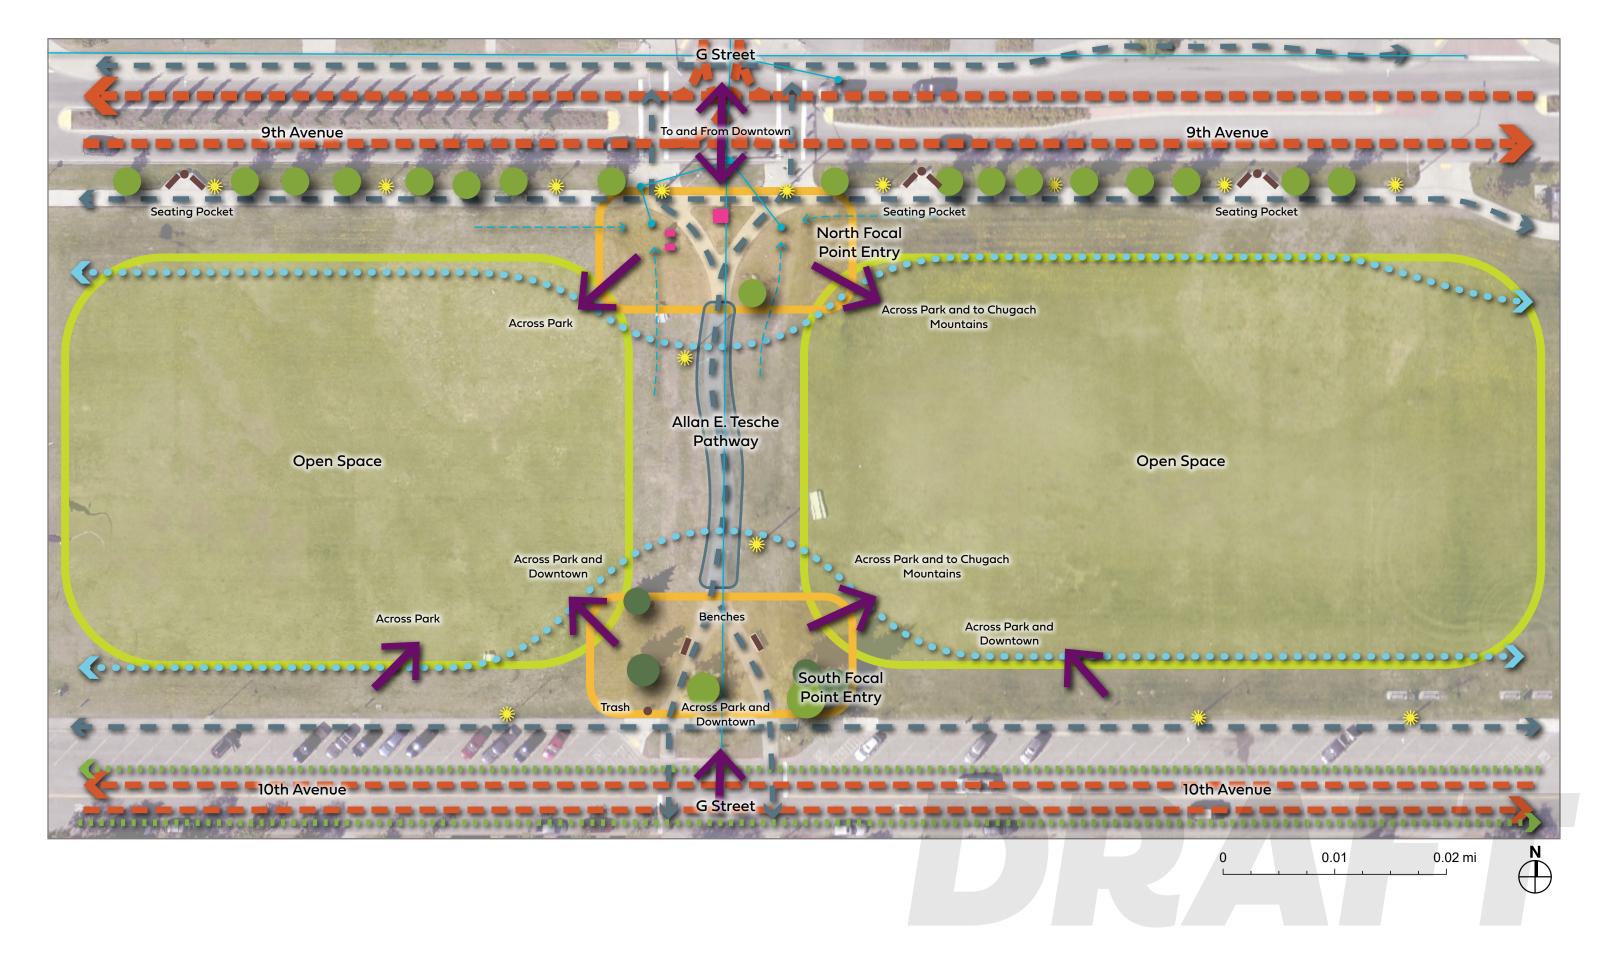

tions**



Granite



CPTED designed furnishings and site features



Entire bench lit (winter interest)



Gabion wall with wood top for seating



Boulders integrated into landscape



Boulder/rock seating integrated in paving

## **Lighting Options**



Holiday or Catenary Lighting



Projected lighting could achieve various surface patterns



Entire bench lit (Winter interest)



Benches with integrated lighting



Concrete with integrated lighting



Low bollard lighting

## **Planting Options**



Raingarden with native perennials



ANC Museum style with native plants



Low Shrubs and Groundcovers - 'Nuuk' Potentilla



Native Trees - Birch, Larch



Ornamental Trees - Crabapple



Low Shrubs - Spiraea (low maintenance)



# DELANEY PARK MASTER PLAN EXCERPT