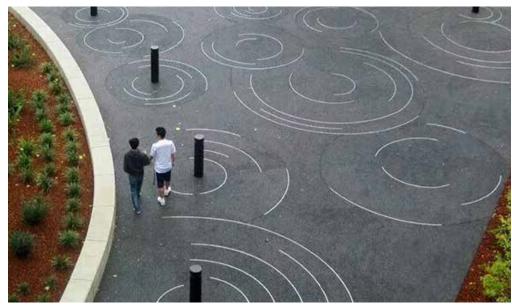

## **Lighting Options**

Holiday or Catenary Lighting

Projected lighting could achieve various surface patterns

Entire bench lit (Winter interest)

Benches with integrated lighting

Concrete with integrated lighting