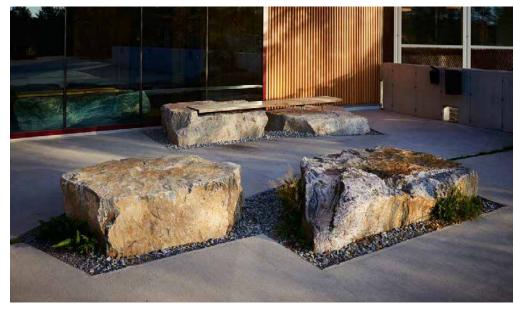

## **Seating Options**

Granite

CPTED designed furnishings and site features

Entire bench lit (winter interest)

Gabion wall with wood top for seating

Boulders integrated into landscape

Boulder/rock seating integrated in paving