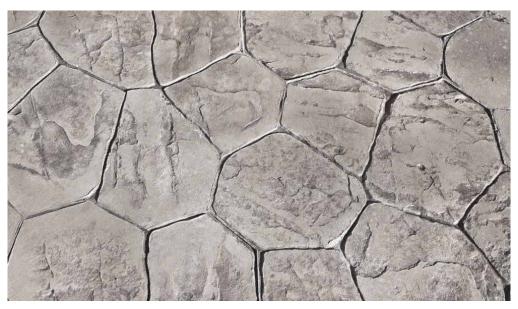

## **Plaza Paving Options**

Scoring forming patterns

Stamped concrete

Multi-colored pavers

Single shape with different colors forming patterns

Various shapes forming the pattern

Inlays forming patterns