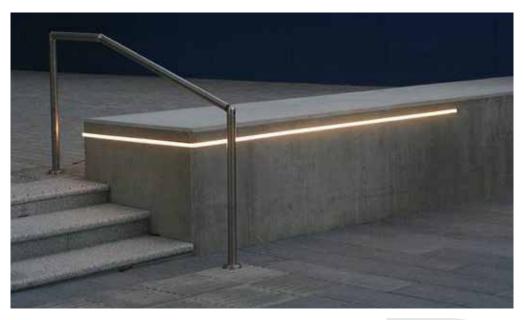

## **Lighting Options**

Holiday or Catenary Lighting

Projected lighting could achieve various surface patterns

Entire bench lit (Winter interest)

Benches with integrated lighting

Concrete with integrated lighting