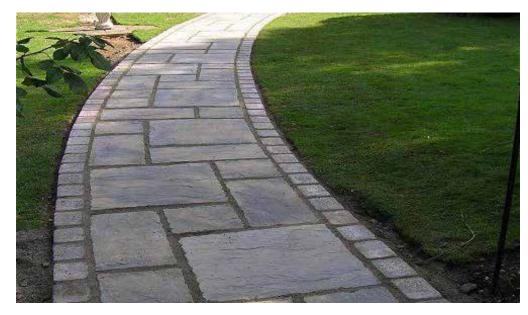

## Pathway Paving Options

Upgrade asphalt to concrete

Exposed aggregate bands

Stone pavers

Stone pavers with concrete boarder

Concrete pavers

Concept Development

3 of 14