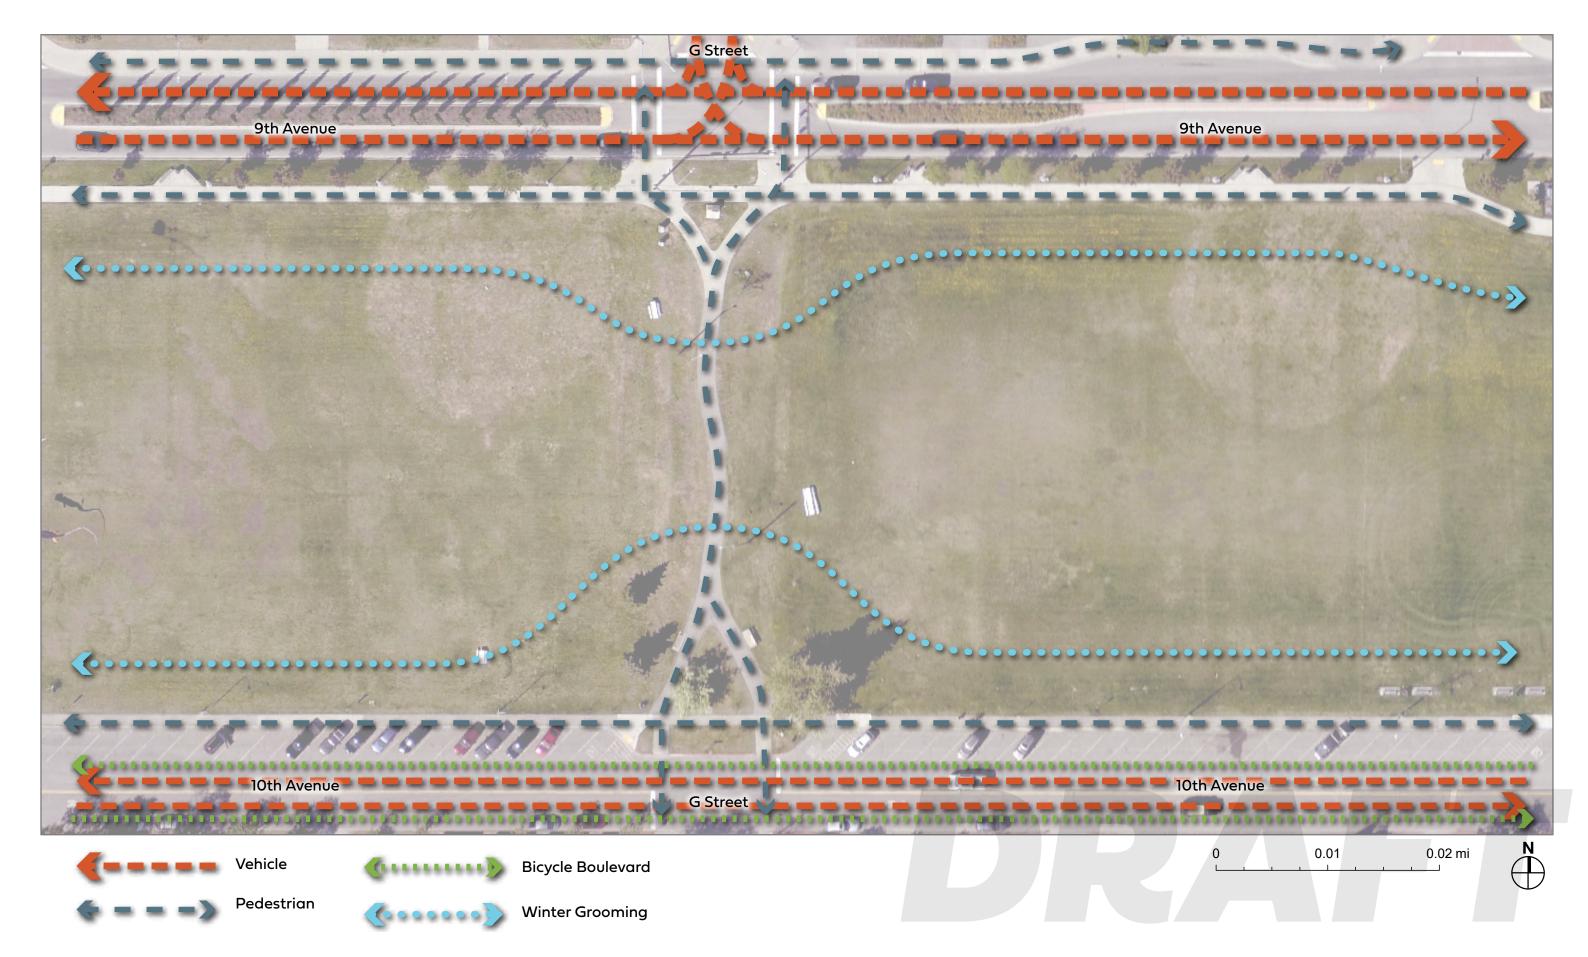

- North Plaza
- 2 South Plaza
- 3 North Plaza 1% for Art
- 4 South Plaza Art
- **5** Seat-wall
- 6 Ornamental Trees
- Low Ornamental Perennial Plantings
- 8 Utilities to remain
- 9 Existing Site Lighting
- Decorative Paving
- Allan E. Tesche Pathway
- 2 Existing Trees to Remain