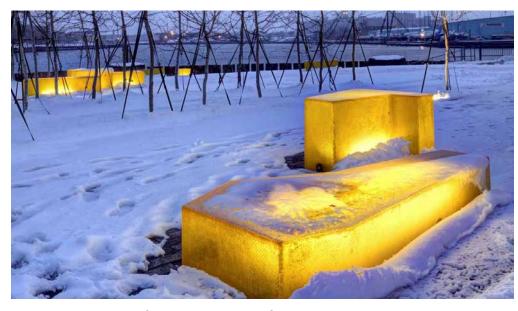

## **Seating Options**

Granite

CPTED designed furnishings and site features

Entire bench lit (winter interest)

Gabion wall with wood top for seating

Boulders integrated into landscape

Boulder/rock seating integrated in paving

## **Lighting Options**

Holiday or Catenary Lighting

Projected lighting could achieve various surface patterns

Entire bench lit (Winter interest)

Benches with integrated lighting

Concrete with integrated lighting