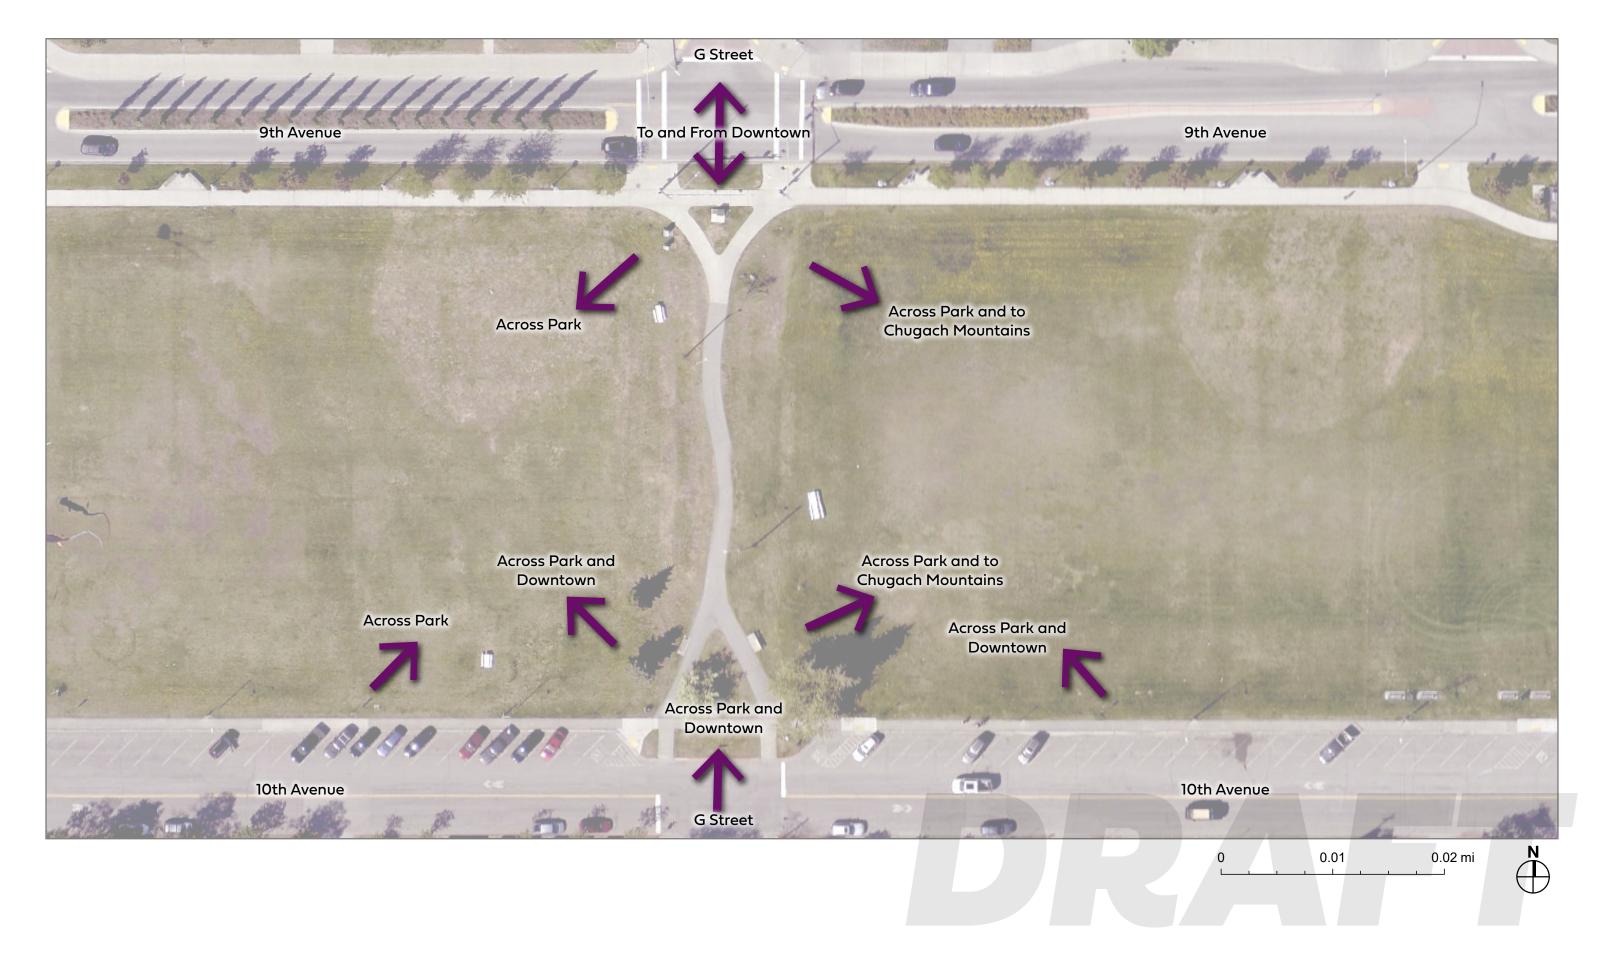

Options**



Granite



CPTED designed furnishings and site features



Entire bench lit (winter interest)



Gabion wall with wood top for seating



Boulders integrated into landscape



Boulder/rock seating integrated in paving

## **Lighting Options**



Holiday or Catenary Lighting



Projected lighting could achieve various surface patterns



Entire bench lit (Winter interest)



Benches with integrated lighting



Concrete with integrated lighting



Low bollard lighting

## **Planting Options**



Raingarden with native perennials



ANC Museum style with native plants



Low Shrubs and Groundcovers - 'Nuuk' Potentilla



Native Trees - Birch, Larch



Ornamental Trees - Crabapple



Low Shrubs - Spiraea (low maintenance)



# DELANEY PARK MASTER PLAN EXCERPT