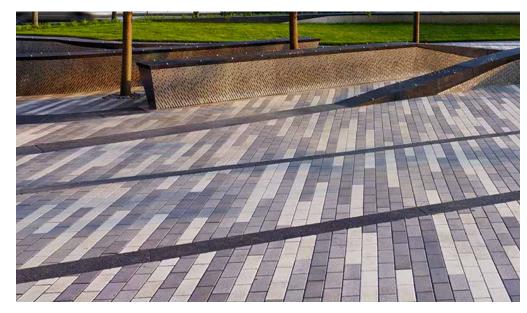

## **Plaza Paving Options**

Scoring forming patterns

Stamped concrete

Multi-colored pavers

Single shape with different colors forming patterns

Various shapes forming the pattern

Inlays forming patterns