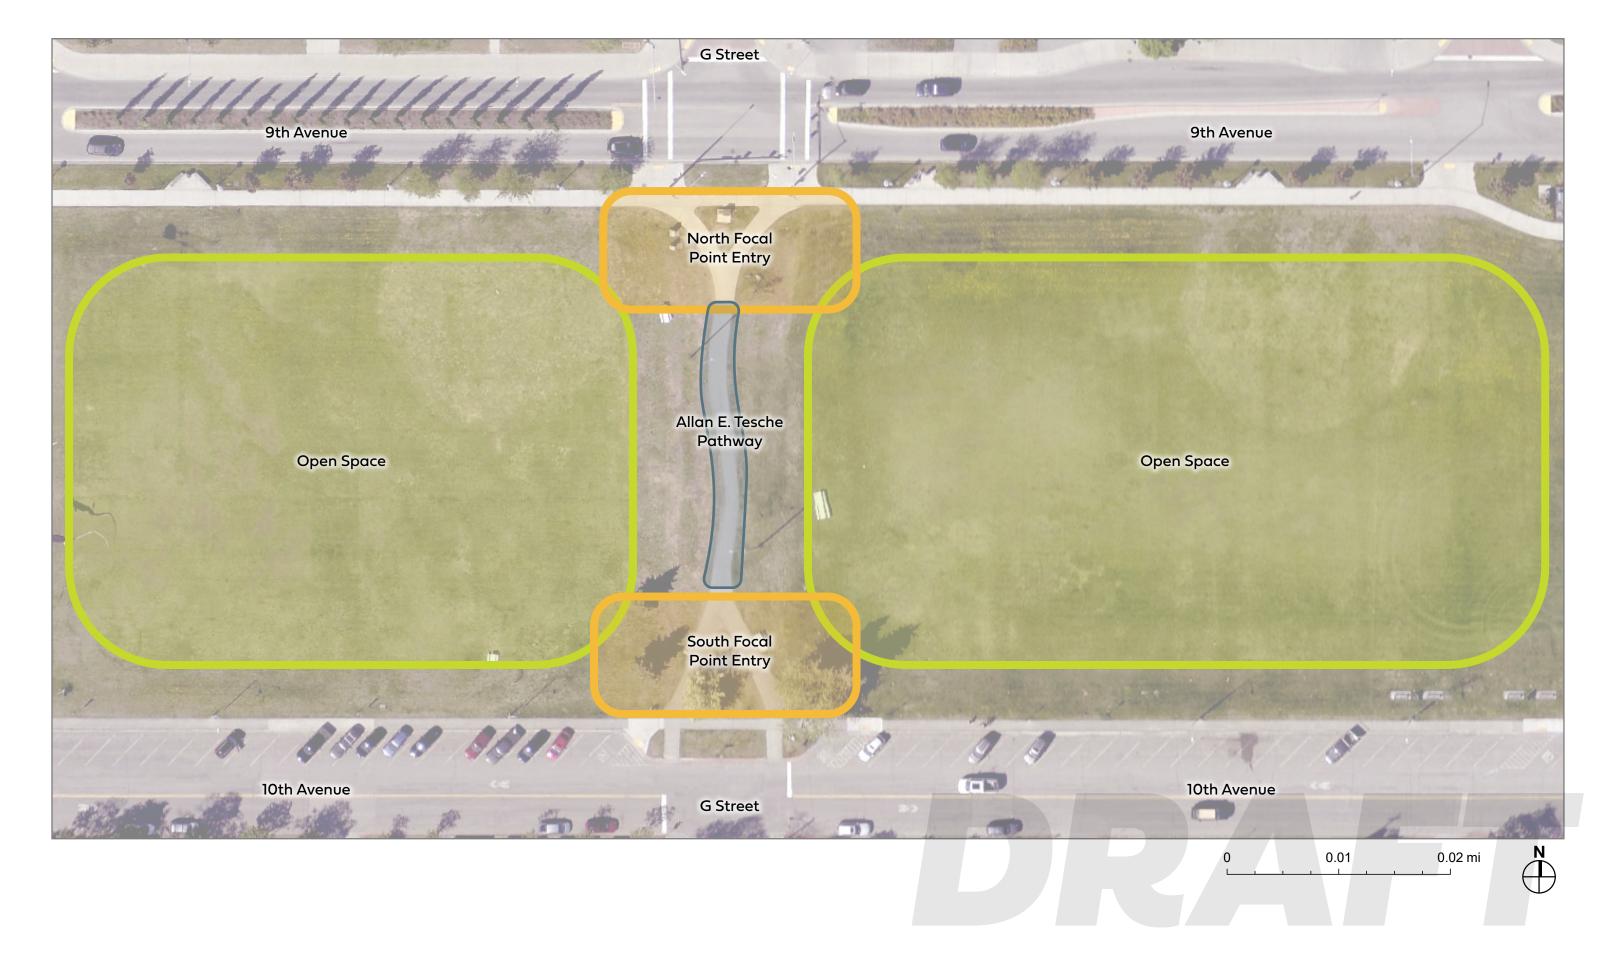

- North Plaza
- 2 South Plaza
- 3 North Plaza 1% for Art
- 4 South Plaza Art
- **5** Seat-wall
- 6 Ornamental Trees
- Low Ornamental Perennial Plantings
- 8 Utilities to remain
- 9 Existing Site Lighting
- Decorative Paving
- Allan E. Tesche Pathway
- 2 Existing Trees to Remain