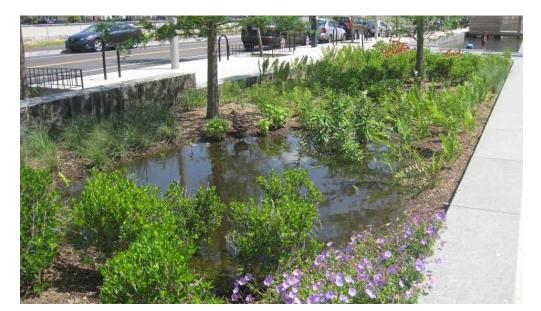

## **Planting Options**

Raingarden with native perennials

ANC Museum style with native plants

Low Shrubs and Groundcovers - 'Nuuk' Potentilla

Native Trees - Birch, Larch

Ornamental Trees - Crabapple

Low Shrubs - Spiraea (low maintenance)