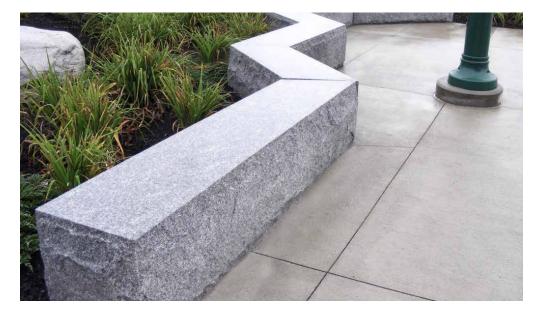

## **Seating Options**

Granite

CPTED designed furnishings and site features

Entire bench lit (winter interest)

Gabion wall with wood top for seating

Boulders integrated into landscape

Boulder/rock seating integrated in paving