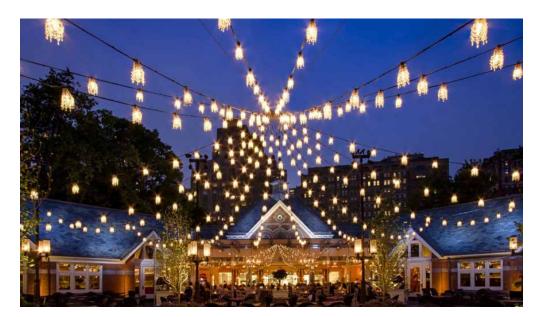

## **Lighting Options**

Holiday or Catenary Lighting

Projected lighting could achieve various surface patterns

Entire bench lit (Winter interest)

Benches with integrated lighting

Concrete with integrated lighting