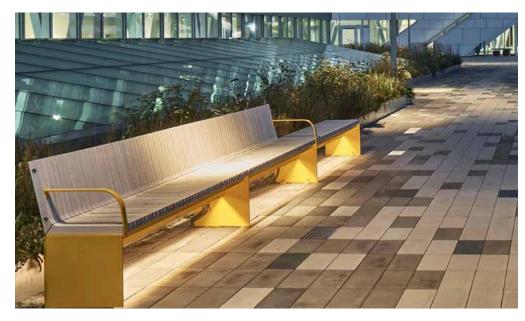

## **Seating Options**

Granite

CPTED designed furnishings and site features

Entire bench lit (winter interest)

Gabion wall with wood top for seating

Boulders integrated into landscape

Boulder/rock seating integrated in paving

## **Lighting Options**

Holiday or Catenary Lighting

Projected lighting could achieve various surface patterns

Entire bench lit (Winter interest)

Benches with integrated lighting

Concrete with integrated lighting