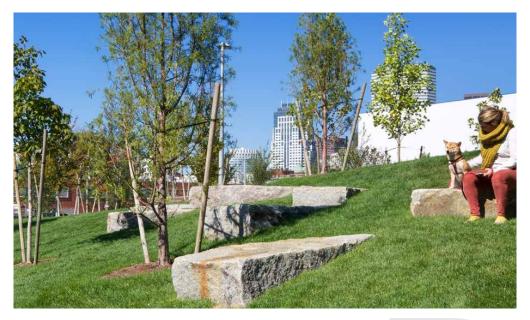

## **Seating Options**

Granite

CPTED designed furnishings and site features

Entire bench lit (winter interest)

Gabion wall with wood top for seating

Boulders integrated into landscape

Boulder/rock seating integrated in paving