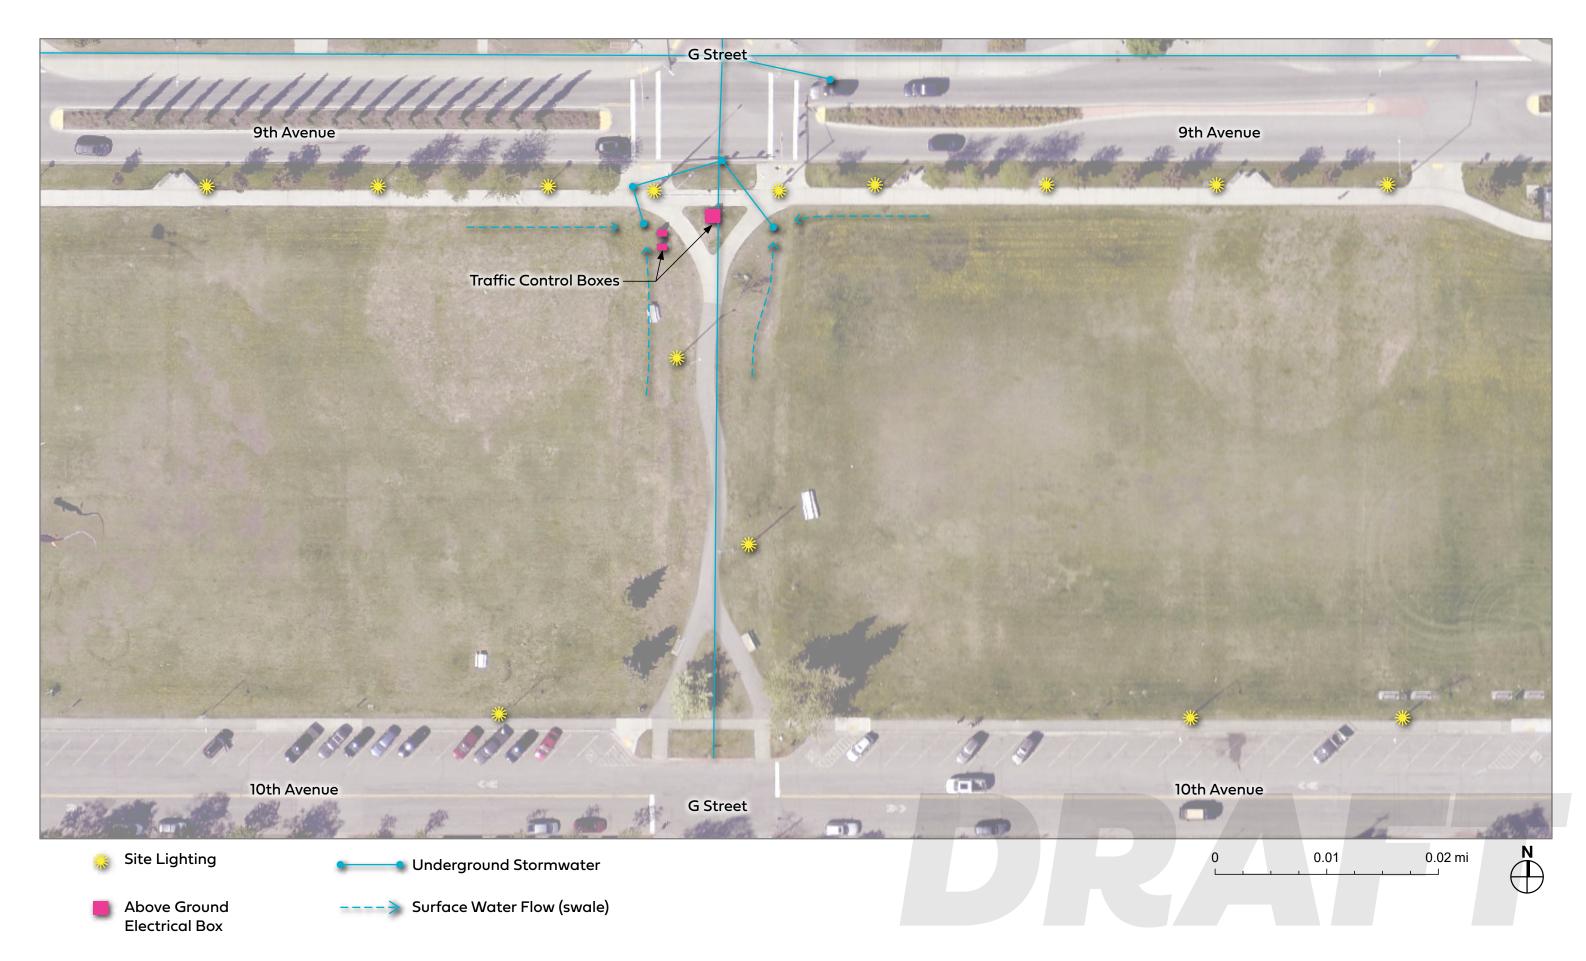

# **Seating Options**



Granite



CPTED designed furnishings and site features



Entire bench lit (winter interest)



Gabion wall with wood top for seating



Boulders integrated into landscape



Boulder/rock seating integrated in paving

## **Lighting Options**



Holiday or Catenary Lighting



Projected lighting could achieve various surface patterns



Entire bench lit (Winter interest)



Benches with integrated lighting



Concrete with integrated lighting



Low bollard lighting

## **Planting Options**



Raingarden with native perennials



ANC Museum style with native plants



Low Shrubs and Groundcovers - 'Nuuk' Potentilla



Native Trees - Birch, Larch



Ornamental Trees - Crabapple



Low Shrubs - Spiraea (low maintenance)



# DELANEY PARK MASTER PLAN EXCERPT