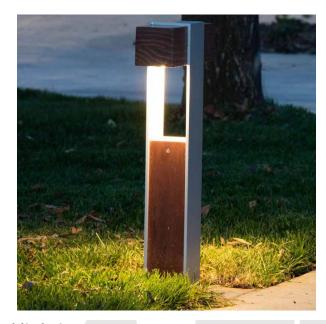

colored pavers



Single shape with different colors forming patterns



Various shapes forming the pattern



Inlays forming patterns

## Pathway Paving Options



Upgrade asphalt to concrete



Exposed aggregate bands



Stone pavers



Stone pavers with concrete boarder



Concrete pavers



Concept Development

3 of 14

## **Seating Options**



Granite



CPTED designed furnishings and site features



Entire bench lit (winter interest)



Gabion wall with wood top for seating



Boulders integrated into landscape



Boulder/rock seating integrated in paving

## **Lighting Options**



Holiday or Catenary Lighting



Projected lighting could achieve various surface patterns



Entire bench lit (Winter interest)



Benches with integrated lighting



Concrete with integrated lighting



Low bollard lighting

## **Planting Options**



Raingarden with native perennials



ANC Museum style with native plants



Low Shrubs and Groundcovers - 'Nuuk' Potentilla



Native Trees - Birch, Larch



Ornamental Trees - Crabapple



Low Shrubs - Spiraea (low maintenance)



# DELANEY PARK MASTER PLAN EXCERPT