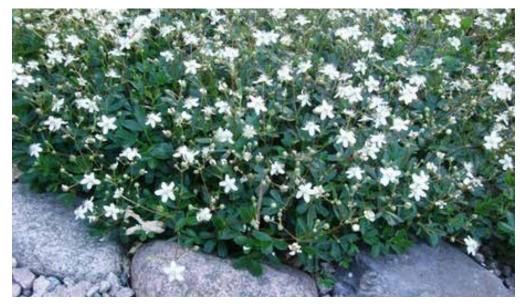

## **Planting Options**

Raingarden with native perennials

ANC Museum style with native plants

Low Shrubs and Groundcovers - 'Nuuk' Potentilla

Native Trees - Birch, Larch

Ornamental Trees - Crabapple

Low Shrubs - Spiraea (low maintenance)