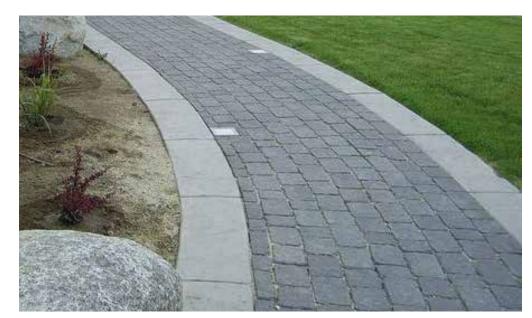

## Pathway Paving Options

Upgrade asphalt to concrete

Exposed aggregate bands

Stone pavers

Stone pavers with concrete boarder

Concrete pavers

Concept Development

3 of 14