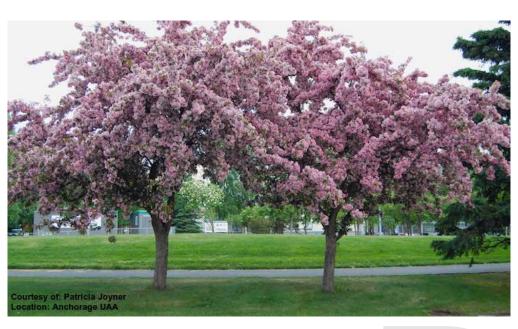

## **Planting Options**

Raingarden with native perennials

ANC Museum style with native plants

Low Shrubs and Groundcovers - 'Nuuk' Potentilla

Native Trees - Birch, Larch

Ornamental Trees - Crabapple

Low Shrubs - Spiraea (low maintenance)