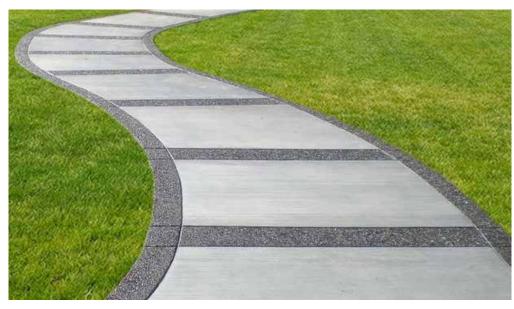

## Pathway Paving Options

Upgrade asphalt to concrete

Exposed aggregate bands

Stone pavers

Stone pavers with concrete boarder

Concrete pavers

Concept Development

3 of 14